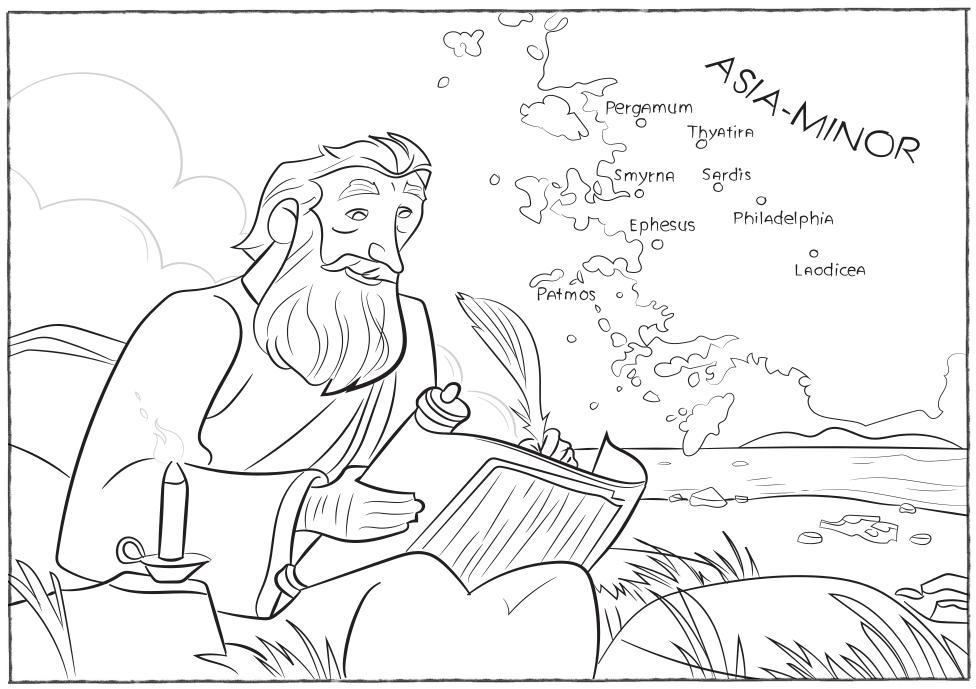

#### BIBLE STORY: GOD'S WARNING TO SEVEN CHURCHES

- Jesus had something to say to seven different churches.
- Most churches were doing some things well, but many had problems.
- Jesus told the seven churches to stand strong in the faith.

# MAIN POINT: JESUS TOLD THE SEVEN CHURCHES TO STAND STRONG IN THE FAITH.

© 2018 LifeWay